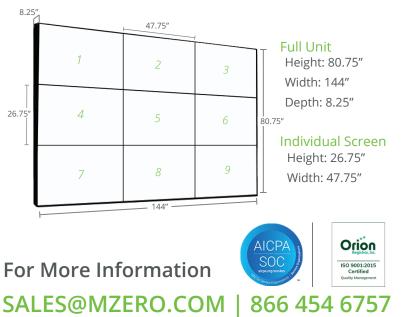

# MERIDIAN

# **VIDEO WALL**

Showcase the latest in digital innovation with Meridian's 9 Panel Video Wall. Designed to magnify your messaging with an eye-catching display guaranteed to turn heads. This Video Wall is mounted onto an existing wall or structure, and video can be controlled by a computer or other device easily.



- 3.5mm Bezel
- Multiple combinations available
- Push-lock system for individual maintenance
- · Ability to set individual aspect ratios
- Adjustable image settings
- Set daily schedule

# DIMENSIONS



Delivering American Made Self Service Solutions Since 1999



#### **SCREEN**

- High Definition LED
- 1980x1080P Resolution
- Screen Brightness: 500 cd/m<sup>2</sup>

# SCREEN SIZE 55"

Landscape and portrait orientation available

## **STANDARD COMPONENTS**

- Durable Steel Enclosure
- High Quality Powder Coat
- Locking Rear Access Panel

### **POWER**

• 100 ~ 240 V AC, 50/60 Hz

### **VIDEO**

Input: HDMI\*1, VGA\*1, DVI\*1, AV\*1, RS232-C\*1, USB\*1, IR\*1 Output: RS232-C\*1, AV\*1



Meridian is a complete end-to-end self-service innovator, all of our products are designed and built in house, OEM solutions are available upon request.