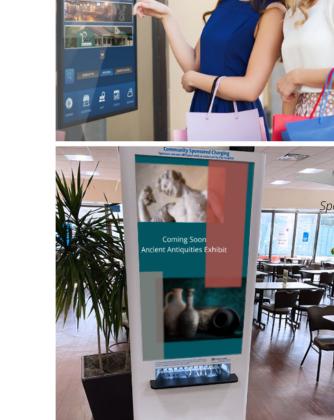

## **Digital Signage & Wayfinding**

An innovative and high-tech solution designed for advertising and interactive wayfinding for increased engagement inside of the park.