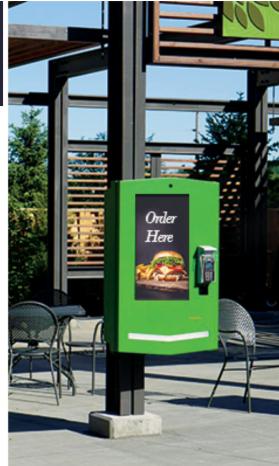

## **Food Ordering**

Free up staff by automating the process of food ordering and payment, increasing satisfaction and providing contactless ordering

Free Standing

Counter Top

Wall Mount

Accept payments from both card and cash in a tamper resistant design that allows for remote monitoring with Meridian's Mzero software.