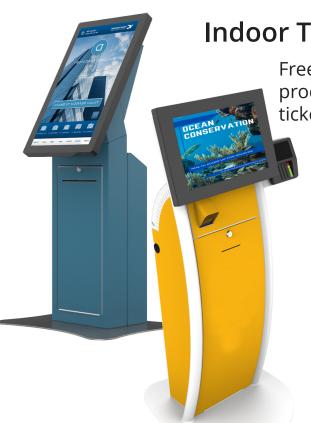

## **Indoor Ticketing**

Free up staff & streamline the ticketing process with user friendly automated ticketing solutions

Originally an automotive solution, the Key Drop is perfect for storing & dispensing small items