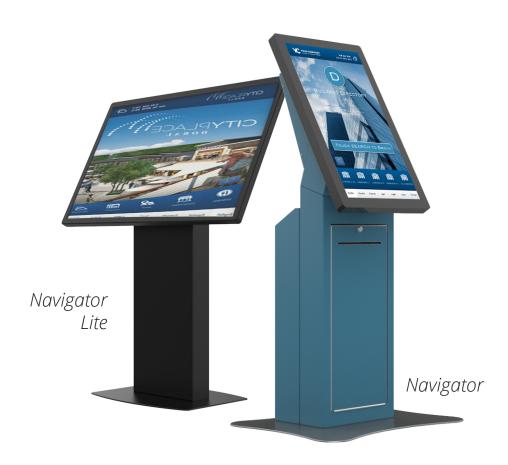

## **Digital Signage & Wayfinding**

An innovative and high-tech solution designed for advertising and interactive wayfinding for increased engagement inside of the park.