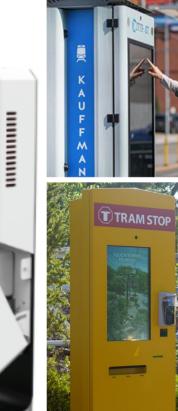

### **Outdoor Ticketing**

Designed to withstand harsh weather conditions while still being user friendly

## **Indoor Ticketing**

Free up staff & streamline the ticketing process with user friendly automated ticketing solutions

Originally an automotive solution, the Key Drop is perfect for storing & dispensing small items