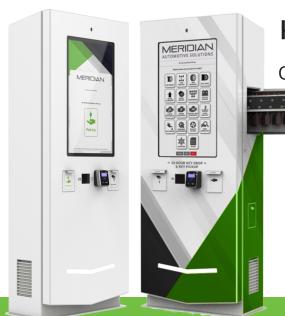

## **Indoor Ticketing**

Free up staff & streamline the ticketing process with user friendly automated ticketing solutions

Originally an automotive solution, the Key Drop is perfect for storing & dispensing small items