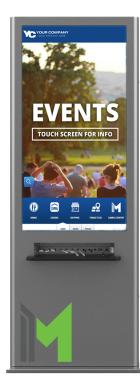

## **Digital Signage & Wayfinding**

An innovative and high-tech solution designed for advertising and interactive wayfinding for increased engagement inside of the park.