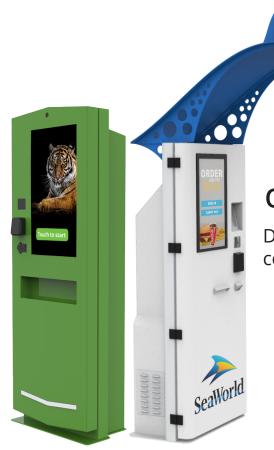

### **Outdoor Ticketing**

Designed to withstand harsh weather conditions while still being user friendly

## **Food Ordering**

Free up staff by automating the process of food ordering and payment, increasing satisfaction and providing contactless ordering

Free Standing

Counter Top

Wall Mount

Accept payments from both card and cash in a tamper resistant design that allows for remote monitoring with Meridian's Mzero software.