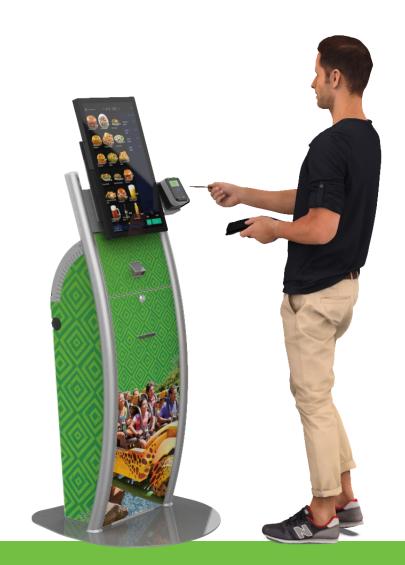

## **Food Ordering**

Free up staff by automating the process of food ordering and payment, increasing satisfaction and providing contactless ordering

Free Standing

Counter Top

Wall Mount

Accept payments from both card and cash in a tamper resistant design that allows for remote monitoring with Meridian's Mzero software.