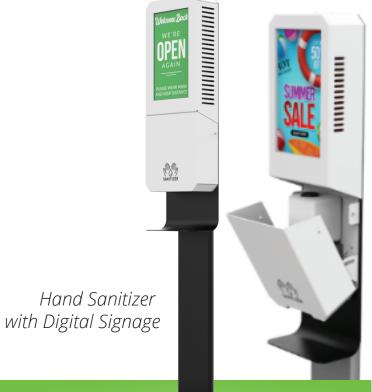

## **Digital Signage & Wayfinding**

An innovative and high-tech solution designed for advertising and interactive wayfinding for increased engagement inside of the park.