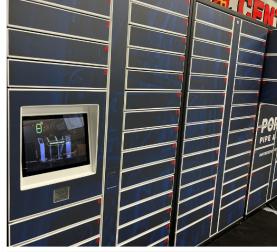

## **Smart Lockers**

#### **Customer Lockers**

Allow customers to purchase or store items in one convenient location. Built with tamper-resistant materials and a durable powder-coat finish.

#### **Rental Lockers**

Offers a reliable solution for personal item storage with user-friendly lockers and customizable retrieval methods from QR codes, RFID scanners, and more.

Meridian can design and build