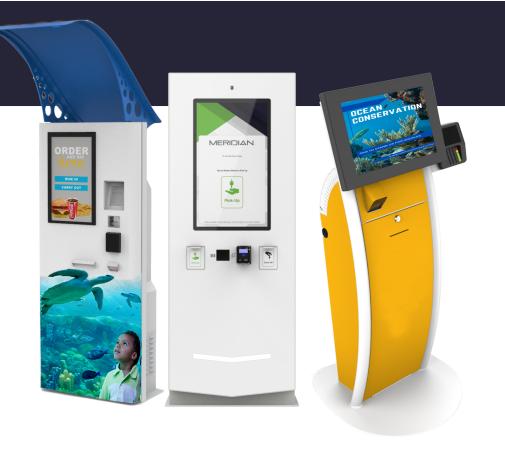

### **Outdoor Ticketing**

Designed to withstand harsh weather conditions while still being user friendly

## **Indoor Ticketing**

Free up staff & streamline the ticketing process with user friendly automated ticketing solutions

Originally an automotive solution, the Key Drop is perfect for storing & dispensing small items