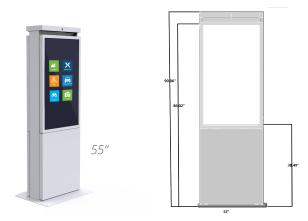

#### **DIMENSIONS:**

Height: 92" Width: 41"

Depth: 14" Weight: ~510 lbs

Base Plate: 41" x 14"

\*Dimensions and drawings for other screen sizes available upon request