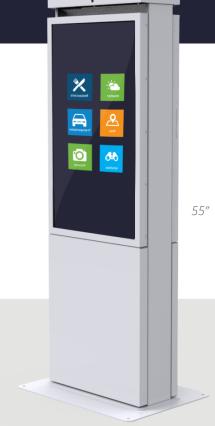

# THE PULSE

The Pulse is the central hub of information, the durable components are designed to operate year-round, even the harshest weather conditions. The Pulse is the one stop shop for digital signage and wayfinding while offering seamless self-service solutions around the clock.

# **SCREEN SIZE: 55"**

For More Information SALES@MZERO.COM | 866 454 6757