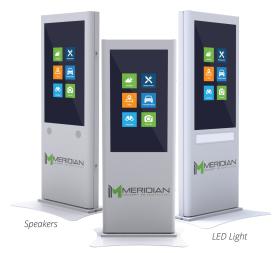

# **PRESENZA**

As Meridian's flagship interactive digital advertising kiosk, the Presenza is the epitome of form and function. Designed to provide seamless unattended self-service for a variety of industries, the Presenza is the perfect solution for wayfinding and digital advertising to the largest possible audience.

## STANDARD COMPONENTS:

- Durable 14 Gauge Steel Enclosure
- WiFi or Cellular Connectivity
- · High Quality Powder Coat
- Standard Security Locks

#### **OPTIONAL COMPONENTS:**

- Choice of Speakers Kit or LED Backlit
- PC Media Player:
  - Windows
  - Android
  - Brightsign
- Graphics Packages Available
- Mzero Software Packages Available

Standard