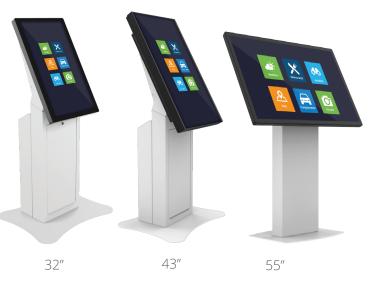

#### **AVAILABLE SCREEN SIZES**

Both landscape and portrait orientation available

### SCREEN

- High Definition LED
- 1920x1080P Resolution
- 16:9 Aspect Ratio
- Dual Screen Options Available

43″ Portrait