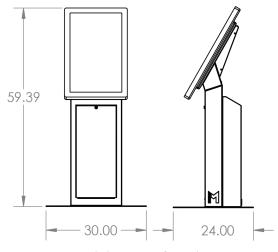

## DIMENSIONS (32" UNIT\*)

Height: 59.4" Width: 30" Depth: 24" Weight: ~190 lbs Base Plate: 30" x 24"

\*Dimensions and drawings for other screen sizes available upon request