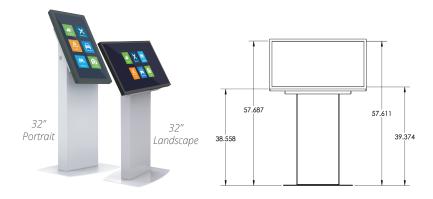

## **SCREEN SIZE: 32"**

Both landscape and portrait orientation available

#### **DIMENSIONS:**

Width: 39" Height: 58" Weight: ~180 lbs Depth: 22"

Base Plate: 22" x 28"

\*Dimensions and drawings for other screen sizes available upon request