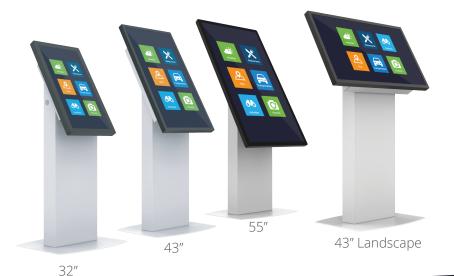

#### **AVAILABLE SCREEN SIZES**

Both landscape and portrait orientation available

#### **DIMENSIONS (43" UNIT\*)**

Height: 58" Width: 39"

Depth: 22" Weight: ~180 lbs

Base Plate: 22" x 28"

\*Dimensions for other screen sizes available upon request