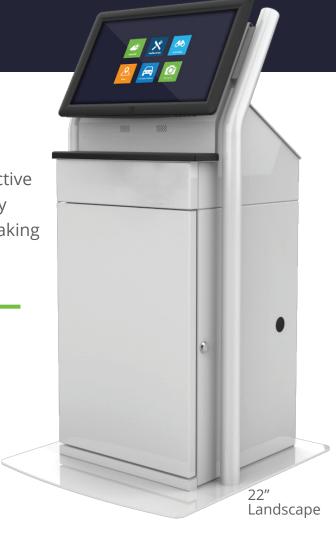

# iSeries

One of Meridian's most customizable units, the interactive iSeries is designed for component versatility. With easy front access features, the iSeries has a sleek design making it perfect for a variety of industries and locations.

- Bill Acceptor
- Proximity Sensor
- Rugged Keyboard
- WiFi or Cellular Connectivity
- Additional Overhead Display
- Barcode Scanner
- Thermal Printer
- Laser Printer
- HD Camera