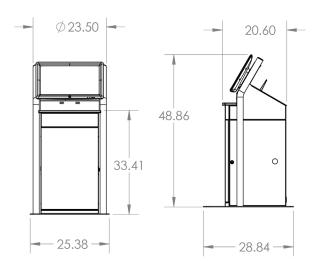

# **DIMENSIONS (42" UNIT\*)**

Height: 75.2" Width: 28"

Depth: 16.25" Weight: ~ 270 lbs

Base Plate: 28" x 16.25"

\*Dimensions for other screen sizes available upon request