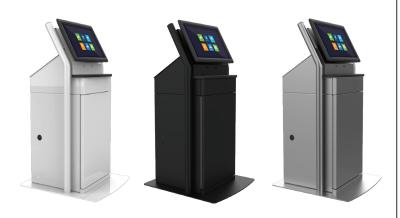

#### **POWDER COAT COLOR OPTIONS:**

Custom Pantone Matching Available Full Color Lexan Laminated Graphics Available

#### STANDARD CONSTRUCTION

- Durable Steel Enclosure
- High Quality Powder Coat Finish
- Standard Security Locks
- Front Access