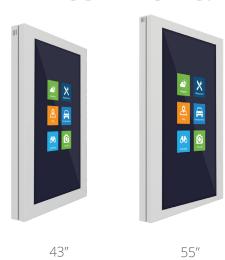

# MERIDIAN

# Wall Mount Presenza

The Wall Mount Presenza offers all the benefits of Meridian's flagship interactive digital advertising kiosk while saving valuable floor space. Designed to provide unattended self-service for a variety of use cases, the Wall Mount Presenza can be customized with multiple screen sizes, payment devices, cameras, and scanners.



- WiFi or Cellular Connectivity
- Proximity Sensor
- HD Camera
- Outdoor Temperature Control



# **AVAILALABLE SCREEN SIZES:**



## STANDARD CONSTRUCTION

- Durable Aluminum Enclosure
- High Quality Powder Coat Finish
- Front Access

#### **POWDER COAT OPTIONS:**



Custom Pantone Matching Available Full Color Lexan Laminated Graphics Available



#### **SCREEN**

- · High Definition LED
- 1920x1080P Resolution\*
- 16:9 Aspect Ratio

#### **POWER**

- 120 Volt, 20 AMP Circuit, 50/60 Hz
- Internal Power Strip with Surge Protection
- International Power Conversion Available

# **DIMENSIONS (55" UNIT\*)**

Height: 55.3" Width: 36.4" Depth: 3.8" Weight: ~ 90 lbs

Base Plate: N/A



\*Dimensions and drawings for other screen sizes available upon request



Meridian is a complete end-to-end self-service innovator, all of our products are designed and built in house, OEM solutions are available upon request.

For More In