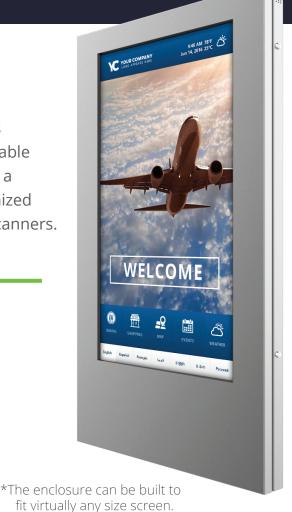

# Wall Mount Presenza

The Wall Mount Presenza offers all the benefits of Meridian's flagship interactive digital advertising kiosk while saving valuable floor space. Designed to provide unattended self-service for a variety of use cases, the Wall Mount Presenza can be customized with multiple screen sizes, payment devices, cameras, and scanners.