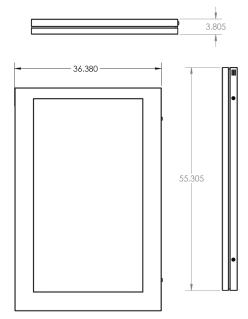

# **DIMENSIONS (55" UNIT\*)**

Height: 55.3" Width: 36.4" Depth: 3.8" Weight: ~ 90 lbs

Base Plate: N/A

\*Dimensions and drawings for other screen sizes available upon request

Meridian is a complete end-to-end self-service innovator, all of our products are designed and built in house, OEM solutions are available upon request.