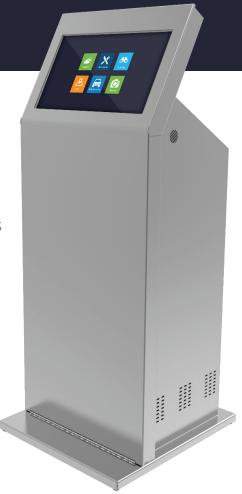

# **TICKETING KIOSK**

Meridian's Ticket Solutions streamlines the ticket printing and the payment accepting process, freeing up staff and increasing customer satisfaction rates. Designed to allow users a contactless way to place orders, make payments, and print their tickets all in one convenient location.

- Payment Terminal
- Bill Acceptor
- HD Camera
- Barcode Scanner
- Rugged Keyboard
- WiFi or Cellular Connectivity
- Printer Options
- Additional Overhead Display