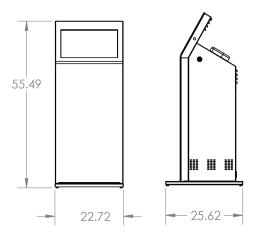

### **DIMENSIONS (22" UNIT\*)**

Height: 55.5" Width: 22.7"

Depth: 25.6" Weight: ~ 190 lbs

Base Plate: 22.7" x 25.6"

\*Dimensions and drawings for other screen sizes available upon request