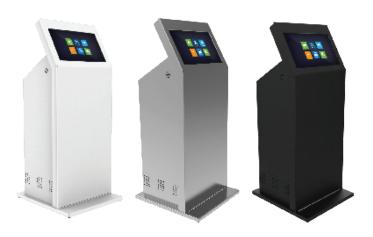

#### **POWDER COAT COLOR OPTIONS:**

Custom Pantone Matching Available Full Color Lexan Laminated Graphics Available

#### STANDARD CONSTRUCTION

- Durable Steel Enclosure
- · High Quality Powder Coat Finish
- Standard Security Locks
- Front Access
- ADA Compliant