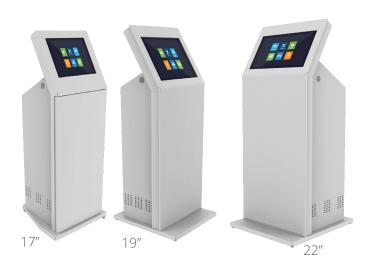

#### **AVAILABLE SCREEN SIZES**

Both landscape and portrait orientation available

### **DIMENSIONS (22" UNIT\*)**

Height: 55.5" Width: 22.7"

Depth: 25.6" Weight: ~ 190 lbs

Base Plate: 22.7" x 25.6"

\*Dimensions and drawings for other screen sizes available upon request