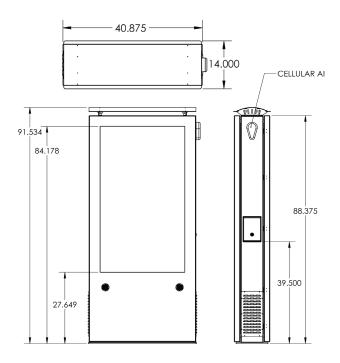

## **DIMENSIONS (55" UNIT)**

Height: 92" Tall Width: 41" Wide Depth: 14" Deep Base: 41" x 14"

Weight: ~ 510 Pounds