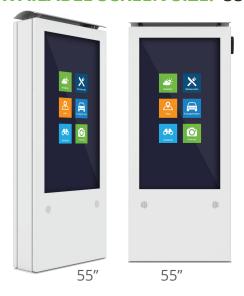

# MERIDIAN

# **Outdoor VIC**



# OUTDOOR VIRTUAL INFORMATION CENTER

Featuring a fully aluminum welded chassis and temperature control components the Outdoor VIC unit is designed to operate in year-round weather conditions. With a variety of optional components, from speakers to proximity sensors, the Outdoor VIC is designed to offer seamless self-service solutions even in the toughest climates.

#### **OPTIONAL COMPONENTS**

- Barcode Scanner
- High Security Lock System
- Cellular or Wifi Connectivity
- International Power Conversion
- Temperature Control: Heating & Cooling
- Webcam
- Proximity Sensor
- Outdoor Audio Kit
- Payment Terminal



### **AVAILABLE SCREEN SIZE: 55"**



#### **OPTIONAL ADA PANEL**

- Braille
- Audio lack
- 911 Call Button
- Navigation Pad
- Telephone Keypad



#### **POWDER COAT OPTIONS**



Custom Pantone Matching Available Full Color Lexan Laminated Graphics Available



### KIOSK CONSTRUCTION

- Aluminum Frame + Chassis
- Tempered Anti-Reflective UV Glass
- Climate Control
- Industrial Grade Computer
- Camera Options
- Modular Sides
- UPS Battery Backup

## **DIMENSIONS (55" UNIT)**

Height: 92" Tall Width: 41" Wide Depth: 14" Deep Base: 41" x 14"

Weight: ~ 510 Pounds



#### **POWER**

- Internal Power with Surge Protection
- International Power Conversion Available



Meridian is a complete end-to-end self-service innovator, all of our products are designed and built in house, OEM solutions are available upon request.

For More In