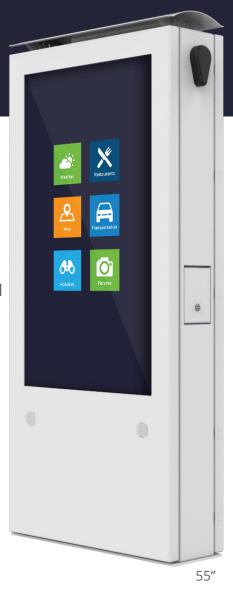

# OUTDOOR VIRTUAL INFORMATION CENTER

Featuring a fully aluminum welded chassis and temperature control components the Outdoor VIC unit is designed to operate in year-round weather conditions. With a variety of optional components, from speakers to proximity sensors, the Outdoor VIC is designed to offer seamless self-service solutions even in the toughest climates.

### **AVAILABLE SCREEN SIZE: 55"**