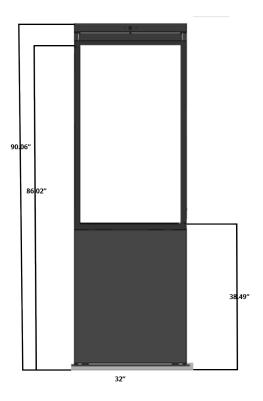

### **DIMENSIONS (55" UNIT)**

Height: 90.06" Tall Width: 32" Wide Depth: 14" Deep Base: 32" x 14"