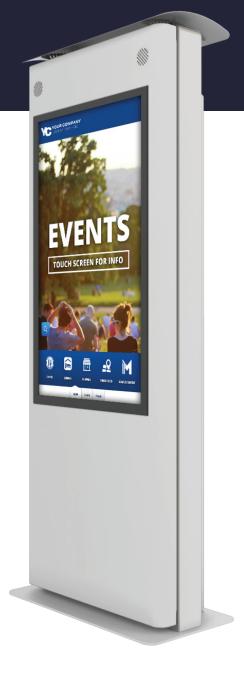

# **Outdoor Presenza**

As Meridian's flagship interactive digital advertising kiosk, the Outdoor Presenza is the epitome of form and function. Designed to provide seamless unattended self-service for a variety of industries, the Outdoor Presenza is the perfect solution for wayfinding and digital advertising to the largest possible audience.