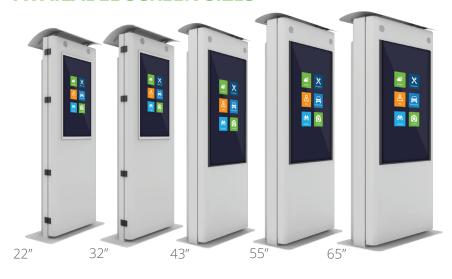

# MERIDIAN

# **Outdoor Presenza**



As Meridian's flagship interactive digital advertising kiosk, the Outdoor Presenza is the epitome of form and function. Designed to provide seamless unattended self-service for a variety of industries, the Outdoor Presenza is the perfect solution for wayfinding and digital advertising to the largest possible audience.

# **AVAILABLE COMPONENTS**

- Proximity Sensor
- Temperature Controlled
- WiFi or Cellular Connectivity
- Durable Aluminum Enclosure
- High Quality Outdoor Powder Coat
- International Power Conversion

- Rugged Keyboard
- Outdoor Audio Kit
- Payment Terminal
- Barcode Scanner
- WebCam



#### **AVAILABLE SCREEN SIZES**



#### **SCREEN**

- · High Definition LED
- 1920x1080P Resolution



#### **POWDER COAT COLOR OPTIONS:**



Custom Pantone Matching Available Full Color Lexan Laminated Graphics Available



#### **POWER**

- 120 Volt, 20 AMP Circuit, 50/60 Hz
- Internal Power Strip with Surge Protection
- International Power Conversion Available

# **DIMENSIONS (55" UNIT\*)**

Height: 96.4" Width: 38.25"

Depth: 22" Weight: ~525 lbs

Base: 38.25 x 19.1"



<sup>\*</sup>Dimensions for other screen sizes available upon request



Meridian is a complete end-to-end self-service innovator, all of our products are designed and built in house, OEM solutions are available upon request.

For More Information SALES@MZERO.COM | 866 454 6757





## QUALITY + CERTIFICATION