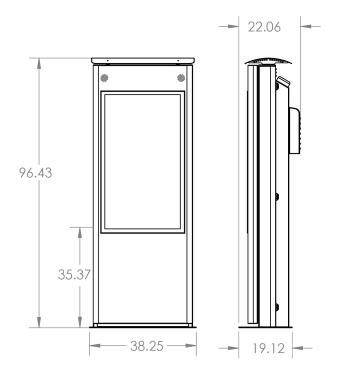

# **DIMENSIONS (55" UNIT\*)**

Height: 96.4" Width: 38.25"

Depth: 22" Weight: ~525 lbs

Base: 38.25 x 19.1"

<sup>\*</sup>Dimensions for other screen sizes available upon request

Meridian is a complete end-to-end self-service innovator, all of our products are designed and built in house, OEM solutions are available upon request.