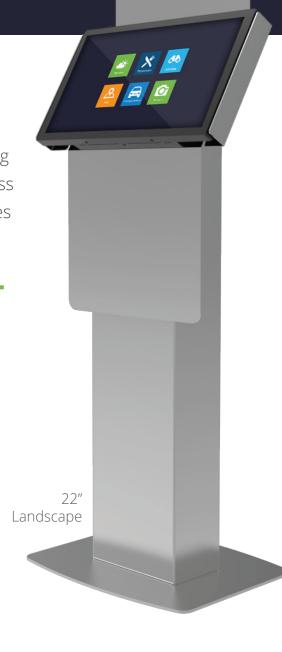

## **AVAILALABLE SCREEN SIZES: 15", 22"**

Both landscape and portrait orientation available

#### **DIMENSIONS (22" UNIT\*)**

Height: 56.75" Width: 16"

Depth: 16" Weight: ~ 95 lbs

Base Plate: 20" x 16"

\*Dimensions and drawings for other screen sizes available upon request