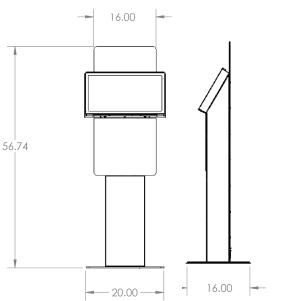

#### **DIMENSIONS (22" UNIT\*)**

Height: 56.75" Width: 16"

Depth: 16" Weight: ~ 95 lbs

Base Plate: 20" x 16"

\*Dimensions and drawings for other screen sizes available upon request