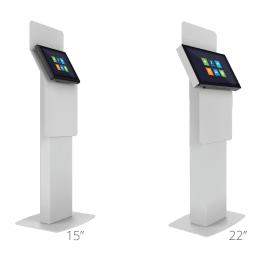

## **AVAILALABLE SCREEN SIZES: 15", 22"**

Both landscape and portrait orientation available