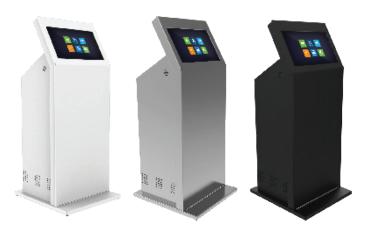

#### **POWDER COAT COLOR OPTIONS:**

Custom Pantone Matching Available
Full Color Lexan Laminated Graphics Available

#### STANDARD CONSTRUCTION

- Durable Steel Enclosure
- · High Quality Powder Coat Finish
- Standard Security Locks
- Front Access
- ADA Compliant