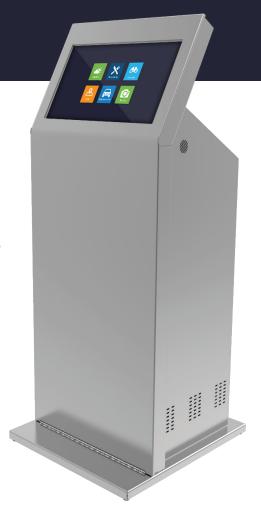

# G6 Plus

Meridian financial solution model, the G6 Plus is a secure, kiosk designed for unattended operations 24/7. The G6 Plus offers a wide range of customization and integrates seamlessly with financial and security components.

- Payment Terminal
- Bill Acceptor
- HD Camera
- Barcode Scanner
- Rugged Keyboard
- WiFi or Cellular Connectivity
- Printer Options
- Additional Overhead Display

#### STANDARD CONSTRUCTION

- Durable Steel Enclosure
- · High Quality Powder Coat Finish
- Standard Security Locks
- Front Access
- ADA Compliant