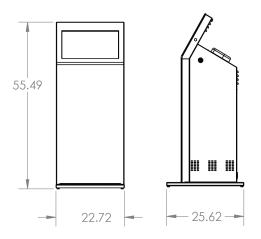

## **DIMENSIONS (22" UNIT\*)**

Height: 55.5" Width: 22.7"

Depth: 25.6" Weight: ~ 190 lbs

Base Plate: 22.7" x 25.6"

\*Dimensions and drawings for other screen sizes available upon request