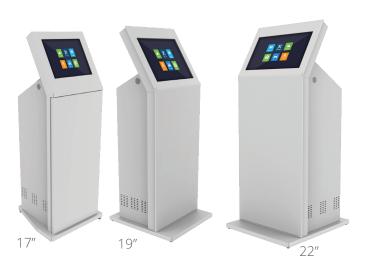

#### **AVAILABLE SCREEN SIZES**

Both landscape and portrait orientation available

## **DIMENSIONS (22" UNIT\*)**

Height: 55.5" Width: 22.7"

Depth: 25.6" Weight: ~ 190 lbs

Base Plate: 22.7" x 25.6"

\*Dimensions and drawings for other screen sizes available upon request