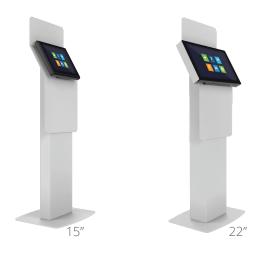

#### AVAILALABLE SCREEN SIZES: 15", 22"

Both landscape and portrait orientation available

22" Landscape