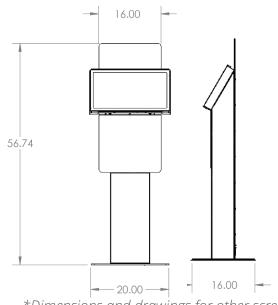

#### **DIMENSIONS (22" UNIT\*)**

Height: 56.75" Width: 16" Depth: 16" Weight: ~ 95 lbs Base Plate: 20" x 16"

\*Dimensions and drawings for other screen sizes available upon request