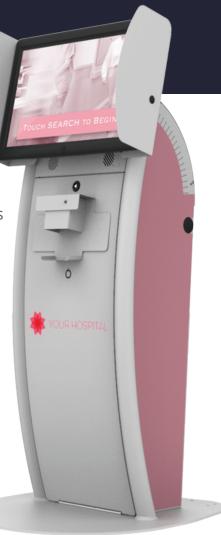

# EMR Management

The Electronic Medical Record Management Solution is one of Meridian's most customizable units, available in standard or ADA height with easy front access features, the EMR Management Solution allows users to update medical records from one secure location.

# **OPTIONAL COMPONENTS**

- Payment Terminal
- Bill Acceptor
- Printer Options
- Barcode Scanner
- WiFi or Cellular Connectivity
- Additional Overhead Display
- Rugged Keyboard
- HD Camera
- Privacy Wings

# STANDARD CONSTRUCTION

- Durable Steel Enclosure
- High Quality Powder Coat
- Standard Security Locks
- Front Access
- ADA Compliant