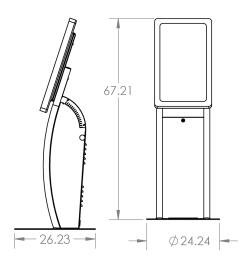

## **DIMENSIONS (32" UNIT\*)**

Height: 67.2" Width: 24.25" Depth: 26.25" Weight: ~ 155 lbs Base Plate: 24.25" x 26.25"

\*Dimensions and drawings for other screen sizes available upon request