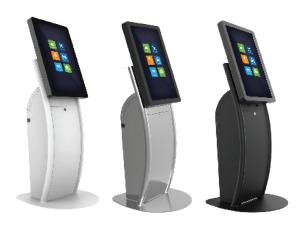

# EMR Management

The Electronic Medical Record Management Solution is one of Meridian's most customizable units, available in standard or ADA height with easy front access features, the EMR Management Solution allows users to update medical records from one secure location.

### **AVAILABLE SCREEN SIZES**

Both landscape and portrait orientation available

#### SCREEN

- High Definition LED
- 1920x1080P Resolution
- Interactive Touch Screen

22"

# STANDARD CONSTRUCTION

- Durable Steel Enclosure
- High Quality Powder Coat
- Standard Security Locks
- Front Access
- ADA Compliant

## **DIMENSIONS (32" UNIT\*)**

Height: 67.2" Width: 24.25" Depth: 26.25" Weight: ~ 155 lbs Base Plate: 24.25" x 26.25"

\*Dimensions and drawings for other screen sizes available upon request