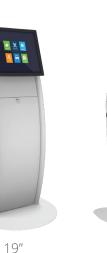

### **AVAILABLE SCREEN SIZES**

Both landscape and portrait orientation available

#### SCREEN

- High Definition LED
- 1920x1080P Resolution
- Interactive Touch Screen

22"