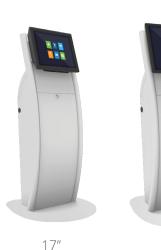

### **AVAILABLE SCREEN SIZES**

Both landscape and portrait orientation available

#### SCREEN

- High Definition LED
- 1920x1080P Resolution
- Interactive Touch Screen

22"