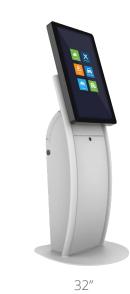

### **AVAILABLE SCREEN SIZES**

Both landscape and portrait orientation available

#### SCREEN

- High Definition LED
- 1920x1080P Resolution
- Interactive Touch Screen

22"

## **DIMENSIONS (32" UNIT\*)**

Height: 67.2" Width: 24.25" Depth: 26.25" Weight: ~ 155 lbs Base Plate: 24.25" x 26.25"

\*Dimensions and drawings for other screen sizes available upon request