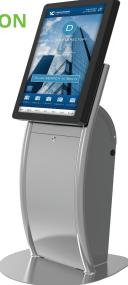

# EMR Management

The Electronic Medical Record Management Solution is one of Meridian's most customizable units, available in standard or ADA height with easy front access features, the EMR Management Solution allows users to update medical records from one secure location.

### **AVAILABLE SCREEN SIZES**

Both landscape and portrait orientation available

#### SCREEN

- High Definition LED
- 1920x1080P Resolution
- Interactive Touch Screen

22"

# STANDARD CONSTRUCTION

- Durable Steel Enclosure
- High Quality Powder Coat
- Standard Security Locks
- Front Access
- ADA Compliant

## **DIMENSIONS (32" UNIT\*)**

Height: 67.2" Width: 24.25" Depth: 26.25" Weight: ~ 155 lbs Base Plate: 24.25" x 26.25"

\*Dimensions and drawings for other screen sizes available upon request