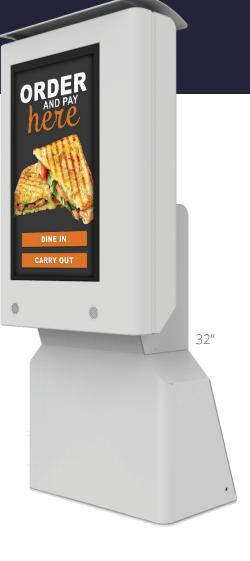

### The Atlas

As Meridian's flagship drive-thru kiosk, the atlas creates a better ordering experience for customers. The atlas provides a secure payment terminal to protect customers from fraud, and digital menu boards to provide customers with updated menu options.

#### AVAILABLE SCREEN SIZES: 22", 32", 43"

#### **DIMENSIONS (32" UNIT\*)**

Height: 68.7" Depth: 22.31" Width: 28.25" Weight: ~260 lbs Base: 28 x 16"

\*Dimensions and drawings for other screen sizes available upon request

Meridian is a complete end-to-end self-service innovator, all of our products are designed and built in house, OEM solutions are available upon request.