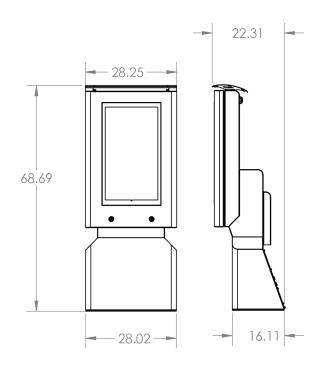

#### **DIMENSIONS (32" UNIT\*)**

Height: 68.7" Depth: 22.31" Width: 28.25" Weight: ~260 lbs Base: 28 x 16"

\*Dimensions and drawings for other screen sizes available upon request

Meridian is a complete end-to-end self-service innovator, all of our products are designed and built in house, OEM solutions are available upon request.