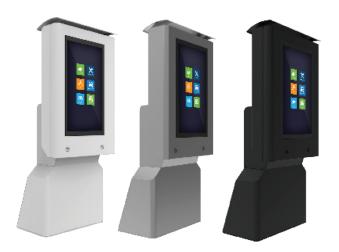

### The Atlas

As Meridian's flagship drive-thru kiosk, the atlas creates a better ordering experience for customers. The atlas provides a secure payment terminal to protect customers from fraud, and digital menu boards to provide customers with updated menu options.

#### **POWDER COAT OPTIONS**

Black Silver White

Custom Pantone Matching Available Full Color Lexan Laminated Graphics Available