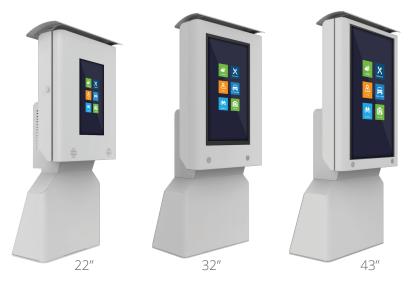

#### AVAILABLE SCREEN SIZES: 22", 32", 43"

#### **DIMENSIONS (32" UNIT\*)**

Height: 68.7" Depth: 22.31" Width: 28.25" Weight: ~260 lbs Base: 28 x 16"

\*Dimensions and drawings for other screen sizes available upon request

Meridian is a complete end-to-end self-service innovator, all of our products are designed and built in house, OEM solutions are available upon request.