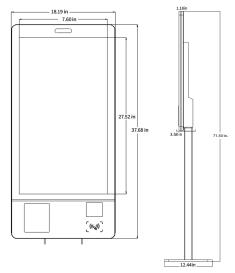

### **DIMENSIONS (32" UNIT\*)**

\*Dimensions based on 32" screen, other dimensions available upon request

Height: 71.5" Depth: 3.58"

Width: 18.19"

Weight: ~78 lbs

Base Plate: 12.44" x 28"

For More Information SALES@MZERO.COM | 866 454 6757