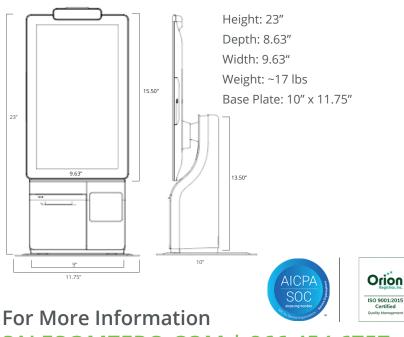

# MERIDIAN

### **EVOLUTION LITE COUNTERTOP**

The Evolution Lite Series is designed with flexibility, offering component versatility and integration with leading payment devices. With available components for receipt printing, security, and other scanner capabilities the Evolution Lite offers an innovative and convenient way to provide quality service without having to increase the workload on staff.

#### **AVAILABLE COMPONENTS**

- Thermal Reciept Printer
- Integrated Scanner
- Payment Devices
- Security Camera

#### DIMENSIONS



## SALES@MZERO.COM | 866 454 6757

Delivering American Made Self Service Solutions Since 1999



## evolution

#### SCREEN

- **High Definition LED**
- 1920x1080P Resolution
- Interactive Touch Screen

#### SCREEN SIZE 18"

#### STANDARD COMPONENTS

- **Durable Steel Enclosure**
- High Quality Powder Coat
- Locking Rear Access Panel

#### POWER

- 120 Volt, 20 AMP Circuit, 50/60 Hz
- . Internal Power Strip with Surge Protection
- International Power Conversion Available

#### **CUSTOMIZATION**

Full Color Lexan Laminated Graphics Available



Meridian is a complete end-to-end self-service innovator, all of our products are designed and built in house, OEM solutions are available upon request.