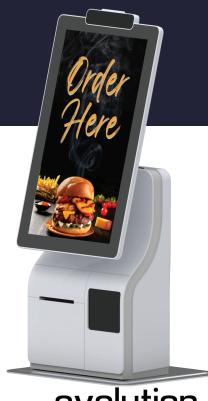

### **EVOLUTION LITE COUNTERTOP**

The Evolution Lite Series is designed with flexibility, offering component versatility and integration with leading payment devices. With available components for receipt printing, security, and other scanner capabilities the Evolution Lite offers an innovative and convenient way to provide quality service without having to increase the workload on staff.

#### SCREEN SIZE 18"