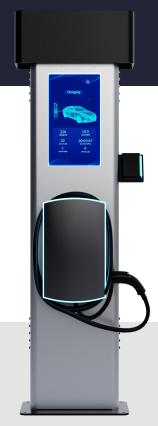

# **EV Charger**

Meridian and Charge-To-Charge have teamed up to create this new Electric Vehicle Charger. Designed to streamline the charging process with convenient payment options and digital advertising space. This EV Charger is changing the game and leading the charge in the automotive industry.

# **AVAILABLE COMPONENTS:**

- 22" Outdoor Display Monitor
- Outdoor Audio Kit
- Cellular Router
- USB Adaptor
- Durable 14 Gauge Aluminum Enclosure
- High Quality Powder Coat Finish

# **STANDARD CONSTRUCTION:**

- Durable Aluminum Enclosure
- PC-Solid State, i3, i5, or i7
- High Quality Powder Coat
- Standard Security Locks

# **SCREEN:**

- High Definition LED
- 1920x1080P Resolution
- 16:9 Aspect Ratio