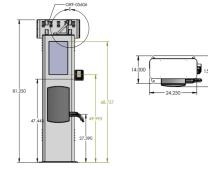

# DIMENSIONS

Height: 81.25 " Width: 24.25" Depth: 14" Weight: ~270 lbs Base Plate: 14" x 24.25" \*Dimensions and drawings available upon request