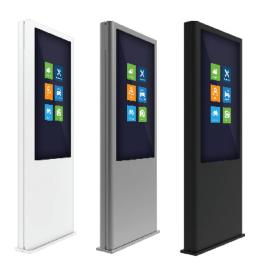

#### **AVAILABLE SCREEN SIZE: 43",55"**

55"

#### STANDARD CONSTRUCTION:

- Durable 14 Gauge Steel Enclosure
- · High Quality Powder Coat
- Standard Security Locks
- ADA Compliant