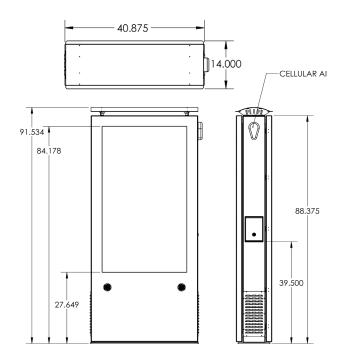

#### **DIMENSIONS (55" UNIT)**

Height: 92" Tall Width: 41" Wide Depth: 14" Deep Base: 41" x 14"

Weight: ~ 510 Pounds