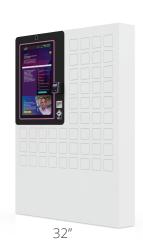

**AVAILALABLE SCREEN SIZES:** 22", 32"

To learn more contact sales@mzero.com

**Delivering American Made Self Service Solutions Since 1999** 