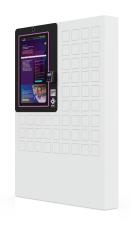

# **Automotive Locker**

Supercharge your customer service with the expandable Locker System Unit. Boasting an impressive 51 dedicated key return doors, Meridian's Automotive Locker is the innovative solution to improving customer service and streamlining check-in and payment solutions.

#### **AVAILABLE COMPONENTS:**

- Automatic Scanner
- 22" All-In-One Monitor
- Key Depository and Return Bins
- Engineered and Manufactured in the USA
- Accepts Unattended Payments
- Exhaust Fans and Vents
- ADA Compliant

#### **POWER:**

- 120 Volt, 20 AMP Circuit, 50/60 Hz
- Internal Power Strip with Surge Protection
- International Power Conversion Available

**DIMENSIONS:** (based on 22" screen)

Height: 68.5" Width: 48.50"

Depth: 14.6" Weight: ~500 lbs

\*Dimensions and drawings for other screen sizes available upon request

Meridian is a complete end-to-end self-service innovator, all of our products are designed and built in house, OEM solutions are avilable upon request.