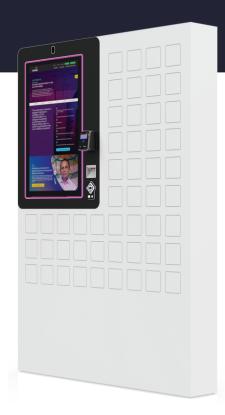

# **Automotive Locker**

Supercharge your customer service with the expandable Locker System Unit. Boasting an impressive 51 dedicated key return doors, Meridian's Automotive Locker is the innovative solution to improving customer service and streamlining check-in and payment solutions.

#### **AVAILABLE COMPONENTS:**

- Automatic Scanner
- 22" All-In-One Monitor
- Key Depository and Return Bins
- Engineered and Manufactured in the USA
- Accepts Unattended Payments
- Exhaust Fans and Vents
- ADA Compliant