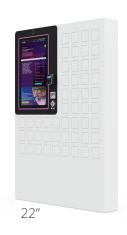

**AVAILALABLE SCREEN SIZES:** 22", 32"

To learn more contact sales@mzero.com

**Delivering American Made Self Service Solutions Since 1999** 